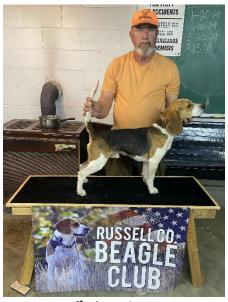

## Russell County Beagle Club December 16<sup>th</sup> 2023

1<sup>st</sup> Place Open Bryant's Hard Cash David Bryant

2<sup>nd</sup> Place Open Shaw's Molly Chris Shaw

3<sup>rd</sup> Place Open TD's JW Sulfur Creek Kennels

4<sup>th</sup> Place Open Gray's Katy James Gray

1<sup>st</sup> Place Champion Gray's Rambling Rusty James Gray

1<sup>st</sup> Female Bench Dudley's Precious Anthony Dudley

2<sup>nd</sup> Place Female Bench Cameron's Candy Cameron Dudley

## December 16, 2023 -- RUSSELL COUNTY BEAGLE CLUB -- RUSSELL SPRINGS KY

Opens 16 -- BARNETT, MICHAEL, Champs 3 -- STEARNS, GLENN, DUDLEY, CAMERON, Grands 0 -- N/A

| GRAY'S RAMBLING RUSTY, S:LOGAN ELM RED RAMBLER, D:MP'S ELVIRA                      |             | W    | Champ | JAMES GRAY          |
|------------------------------------------------------------------------------------|-------------|------|-------|---------------------|
| HUGHES' GIZMO, S:UNKNOWN BEAGLE, D:STATEN'S FRONT NEWS PAIGE                       |             | 2nd  | Champ | CHRIS SHAW          |
| DHK TROOPER, S:COLEMAN'S GUNPOWDER N LEAD RED, D:SHADY HILL'S NANA                 |             | 3rd  | Champ | DUMP HOLLER KENNELS |
| BRYANT'S HARD CASH, S:TX'S PORK CHOP, D:BIG MEADOWS LIMITED EDITION                |             | 1st  | Open  | DAVID BRYANT        |
| SHAW'S MOLLY, S:COCHRAN'S CHASE, D:BLACKWOOD'S CINDY                               |             | 2nd  | Open  | JOHN SHAW           |
| TD'S JW, S:TD'S COUNTRY PREACHER, D:ROCKY ACRES BREEZY BELLE                       |             | 3rd  | Open  | SULFUR CREEK KENNEL |
| GRAY'S KATY, S:HUNTER, D:JUMPER                                                    |             | 4th  | Open  | JAMES GRAY          |
| TAYLOR'S BLUE ROSE, S:UNKNOWN BEAGLE, D:UNKNOWN BEAGLE                             |             | 5th  | Open  | JOSH TAYLOR         |
| DUDLEY'S PRECIOUS, S:LINDSEY'S BIG ZEB, D:BLUE CREEK SMOKEN DIXIE                  |             | 6th  | Open  | ANTHONY DUDLEY      |
| TD'S SUSIE Q, S:PENDER OAK'S COOL HAND LUKE, D:GARNER'S STAR                       |             | 7th  | Open  | SULFUR CREEK KENNEL |
| GRAY'S RED GIDGET, S:CHECK'EM'S REBEL WITHOUT A CAUSE,<br>D:DARK HOLLER'S RED ROSE |             | 8th  | Open  | JAMES GRAY          |
| TAYLOR'S BLUE SMOKE, S:DIESEL, D:JASPER'S SUSIE                                    |             | 9th  | Open  | DARIN TAYLOR        |
| BRYANT'S BLACK MO JOE, S:LOGAN ELM BLACK BUTCHER, D:HASTINGS' KATIE                |             | 10th | Open  | DAVID BRYANT        |
| BENCH SHOW Judge(s): GRAY, JAMES                                                   |             |      |       |                     |
| DUDLEY'S PRECIOUS, S:LINDSEY'S BIG ZEB, D:BLUE<br>CREEK SMOKEN DIXIE               | Best Female |      | Open  | ANTHONY DUDLEY      |
| CAMERON'S CANDY, S:CRAINS' FAST BOY, 2nd Best Femal D:BAILEY'S GYPSY               |             | le   | Open  | CAMERON DUDLEY      |