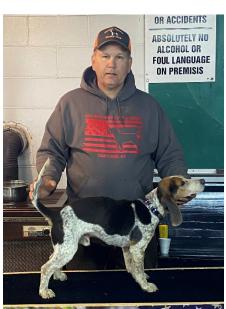

## Russell County Beagle Club December 16<sup>th</sup> 2023

1<sup>st</sup> Place Open Bryant's Hard Cash David Bryant

2<sup>nd</sup> Place Open Shaw's Molly Chris Shaw

3<sup>rd</sup> Place Open TD's JW Sulfur Creek Kennels

4<sup>th</sup> Place Open Gray's Katy James Gray

1<sup>st</sup> Place Champion Gray's Rambling Rusty James Gray

1<sup>st</sup> Female Bench Dudley's Precious Anthony Dudley

2<sup>nd</sup> Place Female Bench Cameron's Candy Cameron Dudley