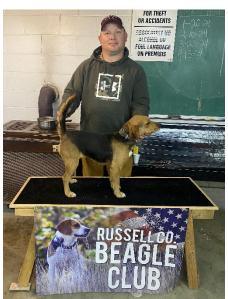

## Russell County Beagle Club December 16<sup>th</sup> 2023

1<sup>st</sup> Place Open Bryant's Hard Cash David Bryant

2<sup>nd</sup> Place Open Shaw's Molly Chris Shaw

3<sup>rd</sup> Place Open TD's JW Sulfur Creek Kennels

4<sup>th</sup> Place Open Gray's Katy James Gray

1<sup>st</sup> Place Champion Gray's Rambling Rusty James Gray

1<sup>st</sup> Female Bench Dudley's Precious Anthony Dudley

2<sup>nd</sup> Place Female Bench Cameron's Candy Cameron Dudley

## December 16, 2023 -- RUSSELL COUNTY BEAGLE CLUB -- RUSSELL SPRINGS KY

Opens 16 -- BARNETT, MICHAEL, Champs 3 -- STEARNS, GLENN, DUDLEY, CAMERON, Grands 0 -- N/A

| GRAY'S RAMBLING RUSTY, S:LOGAN ELM RED RAMBLER, D:MP'S ELVIRA                      |             | W    | Champ | JAMES GRAY          |
|------------------------------------------------------------------------------------|-------------|------|-------|---------------------|
| HUGHES' GIZMO, S:UNKNOWN BEAGLE, D:STATEN'S FRONT NEWS PAIGE                       |             | 2nd  | Champ | CHRIS SHAW          |
| DHK TROOPER, S:COLEMAN'S GUNPOWDER N LEAD RED, D:SHADY HILL'S NANA                 |             | 3rd  | Champ | DUMP HOLLER KENNELS |
| BRYANT'S HARD CASH, S:TX'S PORK CHOP, D:BIG MEADOWS LIMITED EDITION                |             | 1st  | Open  | DAVID BRYANT        |
| SHAW'S MOLLY, S:COCHRAN'S CHASE, D:BLACKWOOD'S CINDY                               |             | 2nd  | Open  | JOHN SHAW           |
| TD'S JW, S:TD'S COUNTRY PREACHER, D:ROCKY ACRES BREEZY BELLE                       |             | 3rd  | Open  | SULFUR CREEK KENNEL |
| GRAY'S KATY, S:HUNTER, D:JUMPER                                                    |             | 4th  | Open  | JAMES GRAY          |
| TAYLOR'S BLUE ROSE, S:UNKNOWN BEAGLE, D:UNKNOWN BEAGLE                             |             | 5th  | Open  | JOSH TAYLOR         |
| DUDLEY'S PRECIOUS, S:LINDSEY'S BIG ZEB, D:BLUE CREEK SMOKEN DIXIE                  |             | 6th  | Open  | ANTHONY DUDLEY      |
| TD'S SUSIE Q, S:PENDER OAK'S COOL HAND LUKE, D:GARNER'S STAR                       |             | 7th  | Open  | SULFUR CREEK KENNEL |
| GRAY'S RED GIDGET, S:CHECK'EM'S REBEL WITHOUT A CAUSE,<br>D:DARK HOLLER'S RED ROSE |             | 8th  | Open  | JAMES GRAY          |
| TAYLOR'S BLUE SMOKE, S:DIESEL, D:JASPER'S SUSIE                                    |             | 9th  | Open  | DARIN TAYLOR        |
| BRYANT'S BLACK MO JOE, S:LOGAN ELM BLACK BUTCHER, D:HASTINGS' KATIE                |             | 10th | Open  | DAVID BRYANT        |
| BENCH SHOW Judge(s): GRAY, JAMES                                                   |             |      |       |                     |
| DUDLEY'S PRECIOUS, S:LINDSEY'S BIG ZEB, D:BLUE<br>CREEK SMOKEN DIXIE               | Best Female |      | Open  | ANTHONY DUDLEY      |
| CAMERON'S CANDY, S:CRAINS' FAST BOY, 2nd Best Femal D:BAILEY'S GYPSY               |             | le   | Open  | CAMERON DUDLEY      |