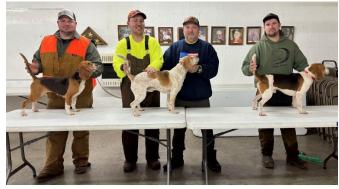

## Berlin Springs Beagle Club January 6<sup>th</sup> 2024

Open Class R-L 1<sup>st</sup> Fullers Matt- Chanler Fuller 2<sup>nd</sup> Star Struck Lyra – Katlin Lambert/Star Struck Kennels 3<sup>rd</sup> Venders Top Gun Goose – Miles Anderson

Champion Class R-L 1<sup>st</sup> Haleys Ky Mtn Jack – Chanler fuller 2<sup>nd</sup> Taters Uncle Si – Daniel Lambert/Tyler Goyman 3<sup>rd</sup> Tristar Red Rose – Chanler Fuller