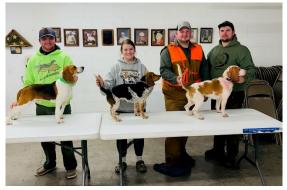

## Berlin Springs Beagle Club January 6<sup>th</sup> 2024

Open Class R-L 1<sup>st</sup> Fullers Matt- Chanler Fuller 2<sup>nd</sup> Star Struck Lyra – Katlin Lambert/Star Struck Kennels 3<sup>rd</sup> Venders Top Gun Goose – Miles Anderson

Champion Class R-L 1<sup>st</sup> Haleys Ky Mtn Jack – Chanler fuller 2<sup>nd</sup> Taters Uncle Si – Daniel Lambert/Tyler Goyman 3<sup>rd</sup> Tristar Red Rose – Chanler Fuller